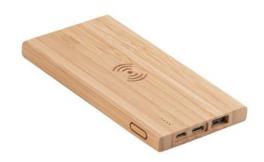

# FITCH. PORTABLE BATTERY WITH WIRELESS CHARGING 5'000MAH

## **Specification**

Bamboo portable battery with wireless charger. Lithium battery with a capacity of 5.000mAh and a life span  $\geq$  500 cycles. Contains 5V/2A input/output, charging indicator, 1 micro USB port, 1 type C USB port and 1 USB port. Maximum wireless output power of 5W. Includes USB/micro USB cable for charging. Compatible with smartphones with wireless charging technology. Supplied in a kraft paper gift box. 140 x 70 x 12 mm